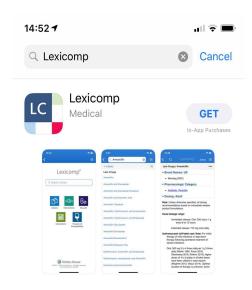

### **Step 2: Mobile App Installation**

You can download Lexicomp as Offline into your mobile application for 2 devices per one account. And ready to search via application.

- \* This account cannot use Lexicomp Online on web browser. If you want to go to Lexicomp Online, you must go to URL:online.lexi.com Inside Campus without login.
- 2.1 手機進入App Store 或 Play Store , 搜尋 Lexicomp
- 2.2 選擇安裝 Install / GET.