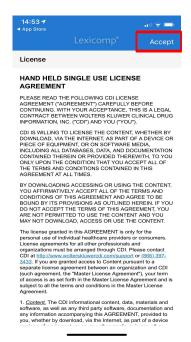

ate Account</u>



4. 點選\_Log in now.



5. 請確定網址已轉換成→ <a href="https://www.lexi.com/account/Click Log in 輸入帳號(email)以及密碼,點選Log in.">https://www.lexi.com/account/Click Log in 輸入帳號(email)以及密碼,點選Log in.</a>





6. 填寫Authorization code, 按下. Add Subscription Code



7. **驗證PIN**: 30分鐘內需取得PIN並驗證完成(PIN會寄至信箱)



8. 完成後,下方狀態顯示Active



### **Step 2: Mobile App Installation**

You can download Lexicomp as Offline into your mobile application for 2 devices per one account. And ready to search via application.

- \* This account cannot use Lexicomp Online on web browser. If you want to go to Lexicomp Online, you must go to URL:online.lexi.com Inside Campus without login.
- 2.1 手機進入App Store 或 Play Store , 搜尋 Lexicomp
- 2.2 選擇安裝 Install / GET.



2.3 開啟Lexicomp app 並且閱讀license agreement , 點選 Accept



### 2.4 輸入帳號(email)以及密碼,點選Sig in

\*如果忘記密碼可選擇Forgot Password



- 2.5 您會收到Account Synced message(同步),按下OK
- 2.6 您必須下載資料庫,才能進行搜尋
- 2.7 選取想要下載的資料庫,並點選Update







### 2.8 資料庫更新完成後 (Up to Date),點選右上角三條白線返回主畫面(Home)





.

#### **IMPORTANT NOTES:**

- Updates may take some time, depending upon the database(s) selected, the connection speed, and the speed of your device's memory.
- The Lexicomp Mobile App requires a strong cellular or Wi-Fi signal for installation. The application may transfer a significant amount of data, which could result in charges from your carrier. We recommend you utilize an unlimited data plan or connect to a Wi-Fi network when installing or updating this product. Please contact your carrier for assistance with your data plan or with utilizing a Wi-Fi connection.
-