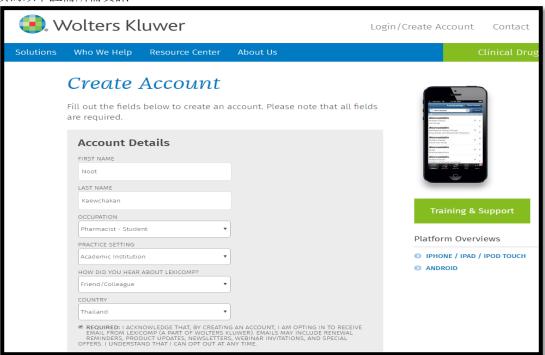

## **Step 1: Create Account & Add Code to Your Account**

- 1. 進入: https://www.lexi.com/account/create
- 2. 填寫以下註冊所需資訊

- 3. <u>設定個人帳戶</u>: Username 為個人email。
  \*\*使用此組帳號密碼登入行動裝置
- 4. 點選<u>Create Account</u>

4. 點選\_Log in now.

5. 請確定網址已轉換成→ <a href="https://www.lexi.com/account/Click Log in 輸入帳號(email)以及密碼,點選Log in.">https://www.lexi.com/account/Click Log in 輸入帳號(email)以及密碼,點選Log in.</a>

6. 填寫Authorization code, 按下. Add Subscription Code