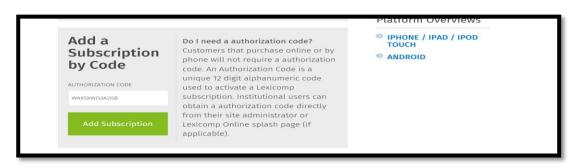

4. 點選\_Log in now.

5. 請確定網址已轉換成→ <a href="https://www.lexi.com/account/Click Log in 輸入帳號(email)以及密碼,點選Log in.">https://www.lexi.com/account/Click Log in 輸入帳號(email)以及密碼,點選Log in.</a>

6. 填寫Authorization code, 按下. Add Subscription Code