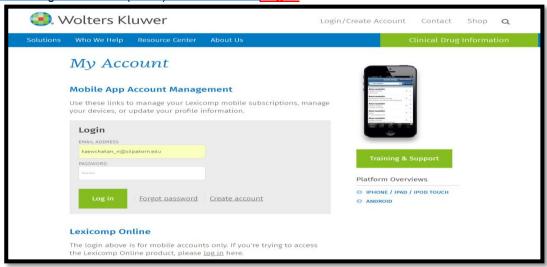

4. 點選\_Log in now.

5. 請確定網址已轉換成→ <a href="https://www.lexi.com/account/Click Log in 輸入帳號(email)以及密碼,點選Log in.">https://www.lexi.com/account/Click Log in 輸入帳號(email)以及密碼,點選Log in.</a>

6. 填寫Authorization code, 按下. Add Subscription Code