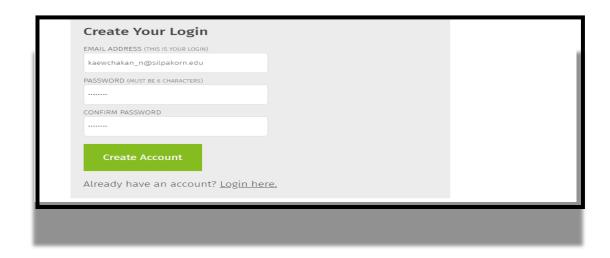

## **Step 1: Create Account & Add Code to Your Account**

- 1. 進入: https://www.lexi.com/account/create
- 2. 填寫以下註冊所需資訊

- 3. <u>設定個人帳戶</u>: Username 為個人email。
  \*\*使用此組帳號密碼登入行動裝置
- 4. 點選<u>Create Account</u>

4. 點選\_Log in now.

5. 請確定網址已轉換成→ <a href="https://www.lexi.com/account/Click Log in 輸入帳號(email)以及密碼,點選Log in.">https://www.lexi.com/account/Click Log in 輸入帳號(email)以及密碼,點選Log in.</a>

6. 填寫Authorization code, 按下. Add Subscription Code