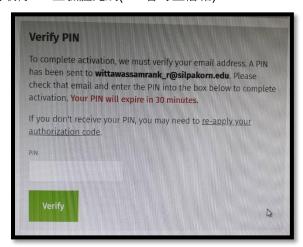

# Lexicomp Application for Mobile Devices (iPhone/iPad/iPod/Android)

- 一個帳號僅綁定2個行動裝置
- 無須連結醫院或者學校網站申請帳號
- Lexicomp Online登入帳戶與行動版不同

## **Step 1: Create Account & Add Code to Your Account**

- 1. 進入: https://www.lexi.com/account/create
- 2. 填寫以下註冊所需資訊



- 3. <u>設定個人帳戶</u>: Username 為個人email。
  \*\*使用此組帳號密碼登入行動裝置
- 4. 點選<u>Create Account</u>



4. 點選\_Log in now.



5. 請確定網址已轉換成→ <a href="https://www.lexi.com/account/Click Log in 輸入帳號(email)以及密碼,點選Log in.">https://www.lexi.com/account/Click Log in 輸入帳號(email)以及密碼,點選Log in.</a>





6. 填寫Authorization code, 按下. Add Subscription Code



7. **驗證PIN**: 30分鐘內需取得PIN並驗證完成(PIN會寄至信箱)



8. 完成後,下方狀態顯示Active



### **Step 2: Mobile App Installation**

You can download Lexicomp as Offline into your mobile application for 2 devices per one account. And ready to search via application.

- \* This account cannot use Lexicomp Online on web browser. If you want to go to Lexicomp Online, you must go to URL:online.lexi.com Inside Campus without login.
- 2.1 手機進入App Store 或 Play Store , 搜尋 Lexicomp
- 2.2 選擇安裝 Install / GET.



2.3 開啟Lexicomp app 並且閱讀license agreement , 點選 Accept



### 2.4 輸入帳號(email)以及密碼,點選Sig in

\*如果忘記密碼可選擇Forgot Password



- 2.5 您會收到Account Synced message(同步),按下OK
- 2.6 您必須下載資料庫,才能進行搜尋
- 2.7 選取想要下載的資料庫,並點選Update







### 2.8 資料庫更新完成後 (Up to Date),點選右上角三條白線返回主畫面(Home)





.

#### **IMPORTANT NOTES:**

- Updates may take some time, depending upon the databas