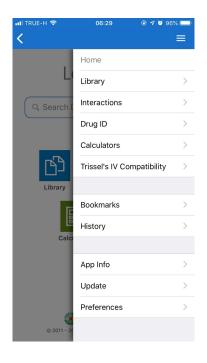

unt/Click Log in 輸入帳號(email)以及密碼,點選Log in.</a>





6. 填寫Authorization code, 按下. Add Subscription Code



7. **驗證PIN**: 30分鐘內需取得PIN並驗證完成(PIN會寄至信箱)



8. 完成後,下方狀態顯示Active



### **Step 2: Mobile App Installation**

You can download Lexicomp as Offline into your mobile application for 2 devices per one account. And ready to search via application.

- \* This account cannot use Lexicomp Online on web browser. If you want to go to Lexicomp Online, you must go to URL:online.lexi.com Inside Campus without login.
- 2.1 手機進入App Store 或 Play Store , 搜尋 Lexicomp
- 2.2 選擇安裝 Install / GET.



2.3 開啟Lexicomp app 並且閱讀license agreement , 點選 Accept



### 2.4 輸入帳號(email)以及密碼,點選Sig in

\*如果忘記密碼可選擇Forgot Password



- 2.5 您會收到Account Synced message(同步),按下OK
- 2.6 您必須下載資料庫,才能進行搜尋
- 2.7 選取想要下載的資料庫,並點選Update







### 2.8 資料庫更新完成後 (Up to Date),點選右上角三條白線返回主畫面(Home)





.

#### **IMPORTANT NOTES:**

- Updates may take some time, depending upon the database(s) selected, the connection speed, and the speed of your device's memory.
- The Lexicomp Mobile App requires a strong cellular or Wi-Fi signal for installation. The application may transfer a significant amount of data, which could result in charges from your carrier. We recommend you utilize an unlimited data plan or connect to a Wi-Fi network when installing or updating this product. Please contact your carrier for assistance with your data plan or with utilizing a Wi-Fi connection.
- The Android application requires OS 4.0 or later, access to the Play Store and 1.5 GB of available space. To verify you have a compatible device, access SETTI