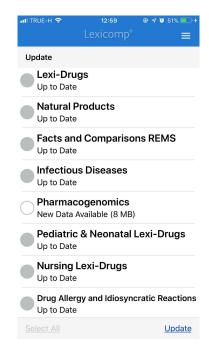

### 2.4 輸入帳號(email)以及密碼,點選Sig in

\*如果忘記密碼可選擇Forgot Password

- 2.5 您會收到Account Synced message(同步),按下OK
- 2.6 您必須下載資料庫,才能進行搜尋
- 2.7 選取想要下載的資料庫,並點選Update