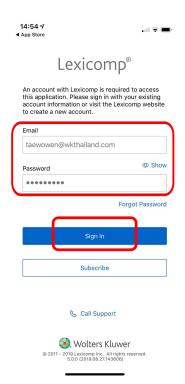

### 2.4 輸入帳號(email)以及密碼,點選Sig in

\*如果忘記密碼可選擇Forgot Password

- 2.5 您會收到Account Synced message(同步),按下OK
- 2.6 您必須下載資料庫,才能進行搜尋
- 2.7 選取想要下載的資料庫,並點選Update